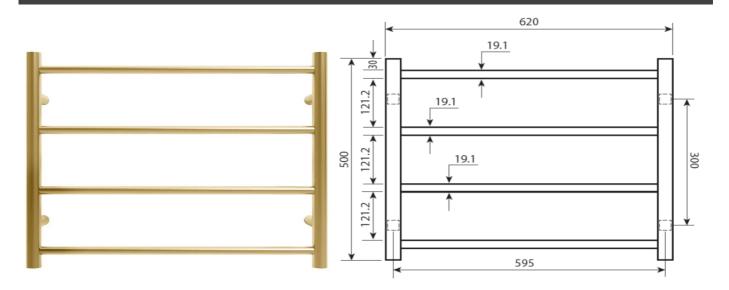

## **Brushed Gold PVD**

**Product Code: HTR-TR0402MBG** Dimensions: 620(w) x 500(h) x 120(d) mm

## Features:

- 4 Bars
- Available in 3 PVD Finishes
- 304 Grade PVD Stainless Steel

Note: Manufacturing tolerances could cause variances of ±5mm.